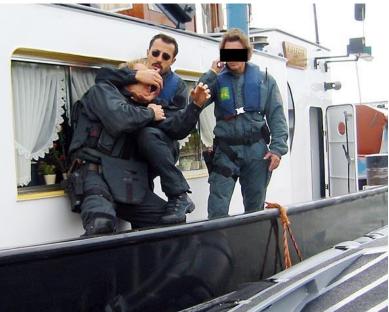

While no civilian or ordinary security officer is in need of

learning how to take a criminal out of a car, this is very important for an organized crime police or a special force officer. AvciSystem techniques are adapted to tactical operational environment as a result of more than 20 years of practice with the elite police forces, and these techniques have been injected into tactical operational use. For example, in a normal Avci WT school, a student doesn't learn how to transport a handcuffed person up and down stairs. But this is very important for a prison guard. Furthermore, an Avci WT student never learns how to secure a weapon, but this is essential for a police officer.