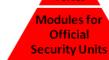

- The system of the levels in "AvciSystem Modular Training Pyramid" is as follows:
  - 1. level: basic modules for security units
    - 2. level: modules for private security units.
      - level: modules for official security units (i.e. police, military, prison guards, customs guards, coast guards, etc.)
        - 4. level: modules for Special Forces