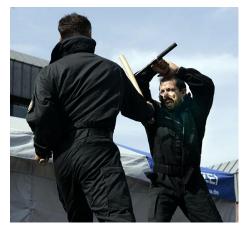

# AvciSystem TACTICAL SECURITY TRAINING

## What is AvciSystem?

AvciSystem is a synthesis of Avci Wing Tsun and Avci Escrima which has been developed for tactical use of security units based on more than two decades of experience in the field by the elite SWAT teams of Germany, both state and federal level.

While no civilian or ordinary security officer is in need of

learning how to take a criminal out of a car, this is very important for an organized crime police or a special force officer. AvciSystem techniques are adapted to tactical operational environment as a result of more than 20 years of practice with the elite police forces, and these techniques have been injected into tactical operational use. For example, in a normal Avci WT school, a student doesn't learn how to transport a handcuffed person up and down stairs. But this is very important for a prison guard. Furthermore, an Avci WT student never learns how to secure a weapon, but this is essential for a police officer.