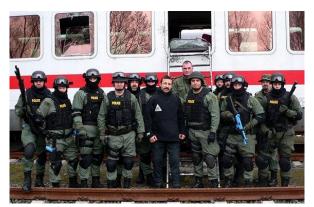

## What is AvciSystem?

AvciSystem is a synthesis of Avci Wing Tsun and Avci Escrima which has been developed for tactical use of security units based on more than two decades of experience in the field by the elite SWAT teams of Germany, both state and federal level.

#### AvciSystem?

Avci Wing Tsun and Escrima are the two styles that are taught in WTEO (Avci Wing Tsun-Escrima Organization). AvciSystem is based on these two martial arts styles and specifically

developed for tactical use of security units (i.e. private security companies, public police, riot control police, prison guards, Customs Guards, Special Forces, military squads etc.).